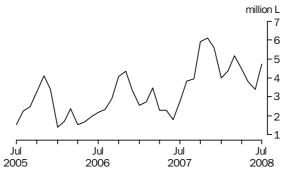

#### EXPORTS OF AUSTRALIAN PRODUCED WINE, Annual totals: Original

EXPORTS OF WHITE AND RED/ROSÉ TABLE WINE

In original terms, 64.8 million litres of Australian produced wine were exported in July 2008, an increase of 22.4% on June 2008 and a fall of 14.4% on July 2007. In July 2008, 25.2 million litres of Australian produced white table wine were exported, an increase of 21.6% on last month and a fall of 4.7% on July 2007. Australian producers exported 37.7 million litres of red and rosé table wine in July 2008, an increase of 20.7% from last month and an 20.7% decrease on July 2007.