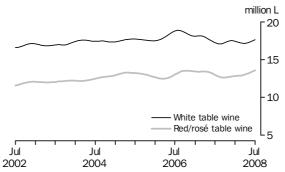

#### DOMESTIC AUSTRALIAN TABLE WINE SALES TREND

TOTAL WHITE AND RED/ROSÉ TABLE WINE

The trend estimate for white table wine sales increased by 1.0% from last month to 17.6 million litres. The trend estimate for red and rosé wine sales was 13.6 million litres which was 1.4% higher than June 2008.

TOTAL WHITE AND RED/ROSÉ TABLE WINE: Trend

TABLE WINE,
GLASS CONTAINER
LESS THAN 2 LITRES

The trend estimate for sales of white table wine in glass containers of less than 2 litres increased by 1.8% from last month, the fifth consecutive month of increases. The trend estimate for red and rosé wine sales in glass containers of less than 2 litres increased 2.3% on last month, the seventh consecutive month of increases.