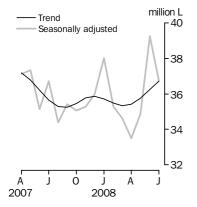

#### AUSTRALIAN WINE DOMESTIC SALES

#### DOMESTIC WINE SALES

- The trend estimate for domestic sales of Australian produced wine was 36.7 million litres in July 2008, an increase of 1.3% from June 2008.
- The seasonally adjusted estimate for domestic sales of Australian produced wine was 36.7 million litres this month, a fall of 6.4% on June 2008 and a rise of 0.1% on July last year.

#### WHITE TABLE WINE

- The trend estimate for domestic sales of Australian produced white wine rose by 1.0% to 17.6 million litres this month and was 2.3% higher than the same time last year.
- The seasonally adjusted estimate for domestic sales of Australian produced white wine was 17.9 million litres in July 2008, a decrease of 4.1% on June 2008 and 3.4% higher than July 2007.

#### RED/ROSÉ TABLE WINE

- The trend estimate for domestic sales of Australian produced red and rosé wine rose by 1.4% to 13.6 million litres this month and was 4.6% higher than July 2007.
- The seasonally adjusted estimate for domestic sales of Australian produced red and rosé wine was 13.3 million litres in July 2008, a decrease of 9.4% on June 2008 and 3.8% lower than July 2007.