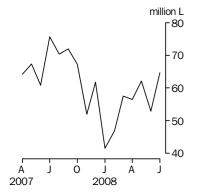

#### AUSTRALIAN WINE EXPORTS

■ Exports of Australian produced wine increased by 22.4% this month to 64.8 million litres. The value of the exported wine in July 2008 was \$218.1 million. Australia exported 705.6 million litres, with a total value of \$2.6 billion in the twelve months ending July 2008. This was a fall of 11.9% in volume and a decrease of 10.7% in value over the corresponding period to July 2007.

#### EXPORTS OF AUSTRALIAN PRODUCED WINE

ANNUAL EXPORTS OF AUSTRALIAN PRODUCED WINE

The graph below shows a fall from last year in the quantity of exports of Australian produced wine. In 2007-08 wine exports totalled 717 million litres, a fall of 8.9% from the 787 million litres exported in 2006-07. Further, the volume of Australian made wine exported in 2007–08 was 0.7% lower than the volume in 2005-06 (722 million litres). Apart from a fall in 1994-95, the 1990s saw a steady increase in Australian wine exported. The 1992-93 period saw Australia export more than 100 million litres for the first time. More than 300 million litres of wine sold to overseas markets during 2000-01, reaching the high of 787 million litres in 2006-07.

#### EXPORTS OF AUSTRALIAN PRODUCED WINE, Annual totals: Original

EXPORTS OF WHITE AND RED/ROSÉ TABLE WINE

In original terms, 64.8 million litres of Australian produced wine were exported in July 2008, an increase of 22.4% on June 2008 and a fall of 14.4% on July 2007. In July 2008, 25.2 million litres of Australian produced white table wine were exported, an increase of 21.6% on last month and a fall of 4.7% on July 2007. Australian producers exported 37.7 million litres of red and rosé table wine in July 2008, an increase of 20.7% from last month and an 20.7% decrease on July 2007.