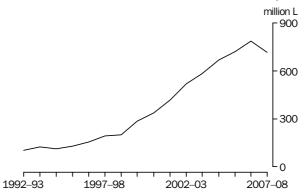

#### EXPORTS OF AUSTRALIAN PRODUCED WINE

ANNUAL EXPORTS OF AUSTRALIAN PRODUCED WINE

The graph below shows a fall from last year in the quantity of exports of Australian produced wine. In 2007-08 wine exports totalled 717 million litres, a fall of 8.9% from the 787 million litres exported in 2006-07. Further, the volume of Australian made wine exported in 2007–08 was 0.7% lower than the volume in 2005-06 (722 million litres). Apart from a fall in 1994-95, the 1990s saw a steady increase in Australian wine exported. The 1992-93 period saw Australia export more than 100 million litres for the first time. More than 300 million litres of wine sold to overseas markets during 2000-01, reaching the high of 787 million litres in 2006-07.