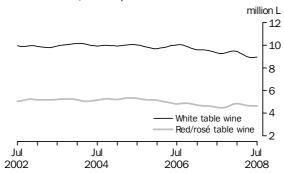

#### AUSTRALIAN WINE DOMESTIC SALES

#### DOMESTIC WINE SALES

- The trend estimate for domestic sales of Australian produced wine was 36.7 million litres in July 2008, an increase of 1.3% from June 2008.
- The seasonally adjusted estimate for domestic sales of Australian produced wine was 36.7 million litres this month, a fall of 6.4% on June 2008 and a rise of 0.1% on July last year.

#### WHITE TABLE WINE

- The trend estimate for domestic sales of Australian produced white wine rose by 1.0% to 17.6 million litres this month and was 2.3% higher than the same time last year.
- The seasonally adjusted estimate for domestic sales of Australian produced white wine was 17.9 million litres in July 2008, a decrease of 4.1% on June 2008 and 3.4% higher than July 2007.

#### RED/ROSÉ TABLE WINE

- The trend estimate for domestic sales of Australian produced red and rosé wine rose by 1.4% to 13.6 million litres this month and was 4.6% higher than July 2007.
- The seasonally adjusted estimate for domestic sales of Australian produced red and rosé wine was 13.3 million litres in July 2008, a decrease of 9.4% on June 2008 and 3.8% lower than July 2007.

#### DOMESTIC AUSTRALIAN TABLE WINE SALES TREND

TOTAL WHITE AND RED/ROSÉ TABLE WINE

The trend estimate for white table wine sales increased by 1.0% from last month to 17.6 million litres. The trend estimate for red and rosé wine sales was 13.6 million litres which was 1.4% higher than June 2008.