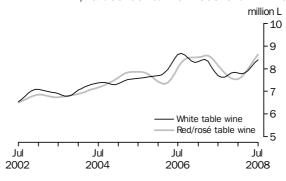

TABLE WINE, Glass container less than 2 litres: Trend

TABLE WINE,
SOFT PACK CONTAINERS

The trend estimate for domestic sales of white table wine in soft packs rose this month, showing an increase of 0.4%. The trend estimate for red and rosé wine sales in soft packs rose by 0.1% this month after five consecutive months of decreases.

TABLE WINE, Soft pack containers: Trend