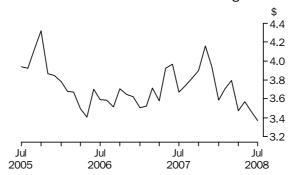

#### **EXPORTS OF AUSTRALIAN PRODUCED WINE** continued

UNIT VALUE OF WINE EXPORTS

In original terms, the value of the wine exported this month (64.8 million litres) was \$218.1m, an increase of 18.9% in value from June 2008. The average value of Australian wine exported in July 2008 was \$3.37 per litre, down from \$3.47 per litre last month and also down from \$3.67 per litre in July 2007.

#### UNIT VALUE OF WINE EXPORTS: Original

DIFFERENCES BETWEEN
ABS AND AWBC WINE
EXPORT FIGURES

The value of wine exports reported in this publication is derived by the Australian Bureau of Statistics (ABS) from customs export records and the ABS converts the value on the day of shipment, at the daily conversion rate (see paragraph 10 of the Explanatory Notes for more detail). The Australian Wine and Brandy Corporation (AWBC) also report the value of exports and the exporter makes the conversion when submitting wine for export approval. With the AWBC method, it is expected that some of the conversions will occur at hedged rates. This does not occur with the ABS method. For July, the value reported by the ABS was \$218.1m, while the AWBC value was \$225.3m. When the Australian exchange rate is moving significantly the alternative methods will result in diverging valuations.