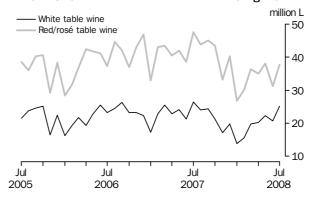

#### EXPORTS OF AUSTRALIAN PRODUCED WINE, Annual totals: Original

EXPORTS OF WHITE AND RED/ROSÉ TABLE WINE

In original terms, 64.8 million litres of Australian produced wine were exported in July 2008, an increase of 22.4% on June 2008 and a fall of 14.4% on July 2007. In July 2008, 25.2 million litres of Australian produced white table wine were exported, an increase of 21.6% on last month and a fall of 4.7% on July 2007. Australian producers exported 37.7 million litres of red and rosé table wine in July 2008, an increase of 20.7% from last month and an 20.7% decrease on July 2007.

#### EXPORTS OF TABLE WINE BY TYPE: Original